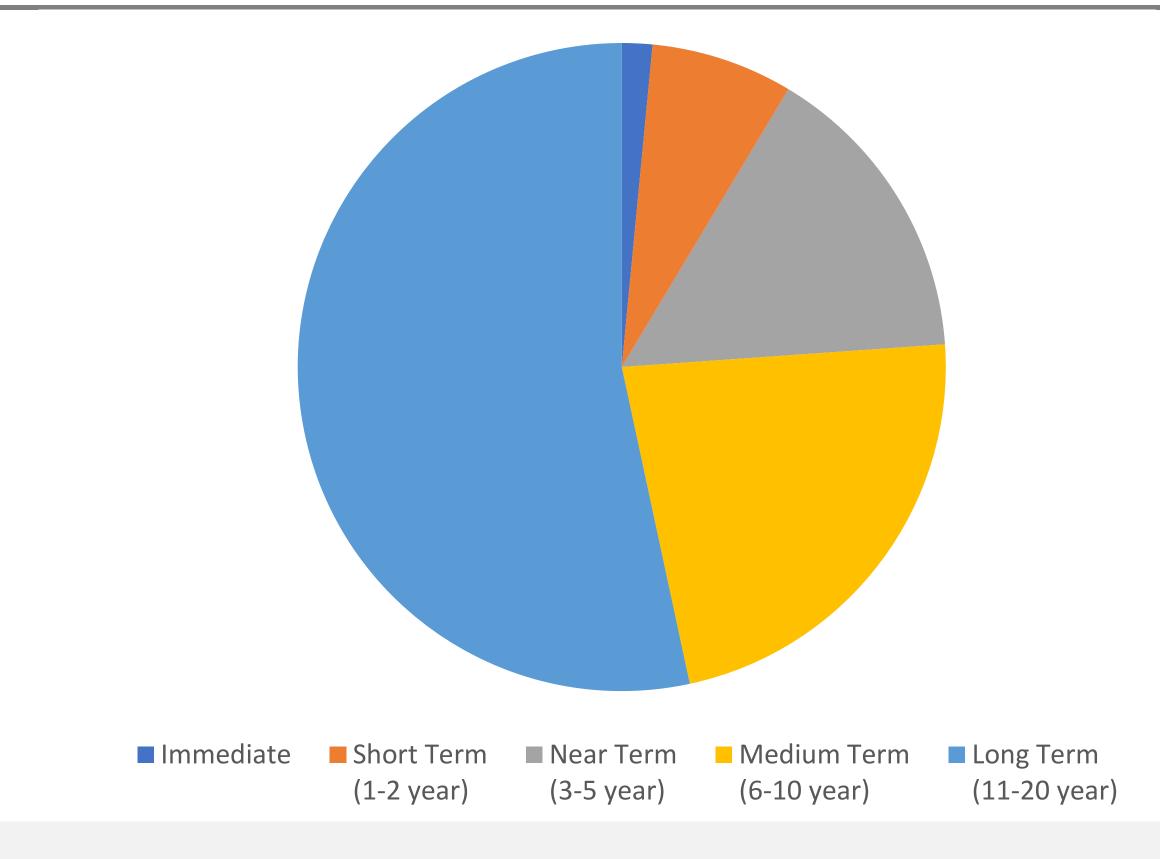

# REPLACEMEN T RESERVE SCHEDULE

| Location                                   | 2024        | 2025        | 2026        | 2027        | 2028        | 2029        | 2030        | 2031         | 2032        | 2033        | 2034        |
|--------------------------------------------|-------------|-------------|-------------|-------------|-------------|-------------|-------------|--------------|-------------|-------------|-------------|
| Academy of Entrepreneurship Studies        |             |             |             |             |             |             |             |              |             |             |             |
| Middle @ L'Ov                              | \$17,768    | \$1,737,782 | \$64,932    | \$706,763   | \$166,571   | \$1,425,505 | \$76,708    | \$658,481    | \$388,691   | \$12,072    | \$3,719,863 |
| Adams Elementary School                    | \$489,250   | \$43,808    | \$983,059   | \$789,257   | \$1,710,329 | \$972,331   | \$370,594   | \$1,987,235  | \$1,010,970 | \$467,486   | \$1,263,441 |
| Adult Education & Literacy Center          | \$2,215     | \$348,018   | \$146,521   | \$28,390    | \$50,629    | \$20,857    | \$8,695     | \$210,466    | \$116,625   | \$13,019    | \$366,407   |
| Ames Visual/Performing Arts                | \$11,073    | \$9,230     | \$48,132    | \$76,610    | \$295,898   | \$529,415   | \$2,043,378 | \$2,005,408  | \$2,611,939 | \$613,720   | \$3,019,693 |
| Ashland Elementary School                  | \$265,544   | \$225,139   | \$387,055   | \$611,362   | \$1,401,705 | \$4,519,125 | \$459,399   | \$303,331    | \$136,467   | \$401,778   | \$10,156    |
| Beaumont Cte High School                   | \$7,270,126 | \$9,049,688 | \$3,001,180 | \$1,477,088 | \$463,152   | \$4,370,499 | \$230,607   | \$10,689,924 | \$5,294,577 | \$373,278   | \$3,349,759 |
| Betty Wheeler Classical Junion Academy     | \$79,117    | \$310,241   | \$1,063,460 | \$265,797   | \$280,487   | \$496,916   | \$64,149    | \$217,909    | \$616,645   | \$0         | \$1,923,040 |
| Bryan Hill Elementary School               | \$44,934    | \$141,207   | \$1,770,816 | \$1,003,870 | \$1,247,850 | \$737,012   | \$149,358   | \$1,613,849  | \$559,921   | \$60,359    | \$5,699     |
| Buder Elementary School                    | \$12,875    | \$0         | \$667,628   | \$140,359   | \$33,280    | \$436,228   | \$695,589   | \$922,946    | \$1,233,113 | \$615,169   | \$4,046,743 |
| Buildings and Grounds                      | \$684,113   | \$4,754,845 | \$117,040   | \$8,479,892 | \$1,521,180 | \$652,611   | \$645,158   | \$0          | \$99,547    | \$70,300    | \$235,035   |
| Busch Middle School of Character &         |             |             |             |             |             |             |             |              |             |             |             |
| Athletics                                  | \$14,098    | \$681,649   | \$1,709,260 | \$578,484   | \$466,298   | \$204,374   | \$380,062   | \$804,358    | \$30,358    | \$335,311   | \$323,528   |
| Carnahan School Of The Future              | \$4,635     | \$423,220   | \$527,580   | \$444,388   | \$2,206,503 | \$765,696   | \$73,482    | \$0          | \$4,452,501 | \$1,061,133 | \$1,298,266 |
| Carr Lane VPA Middle School                | \$65,984    | \$1,021,233 | \$870,284   | \$333,019   | \$682,823   | \$84,041    | \$2,442,106 | \$1,687,344  | \$460,683   | \$1,301,859 | \$881,382   |
| Central Visual/Performing Arts High School | \$2,635,319 | \$2,194,477 | \$2,865,623 | \$8,551,142 | \$7,681,513 | \$1,524,599 | \$6,458,815 | \$445,451    | \$1,805,325 | \$7,181,586 | \$45,791    |
| Clyde C. Miller - Green House              | \$0         | \$0         | \$0         | \$18,769    | \$8,911     | \$9,751     | \$20,868    | \$0          | \$24,776    | \$0         | \$0         |
| Clyde C. Miller - Main Building            | \$167,375   | \$5,851,187 | \$475,679   | \$831,901   | \$1,852,803 | \$1,851,598 | \$133,514   | \$1,386,014  | \$764,192   | \$1,310,712 | \$62,558    |
| Columbia Elementary Community Ed.          |             |             |             |             |             |             |             |              |             |             |             |
| Center                                     | \$215,334   | \$1,039,457 | \$2,666,351 | \$2,997     | \$43,035    | \$1,255,316 | \$693,346   | \$667,474    | \$91,805    | \$57,282    | \$498,184   |
| Compton-Drew LLC Middle                    | \$655       | \$0         | \$634,582   | \$536,761   | \$7,059,549 | \$39,890    | \$0         | \$6,616      | \$460,130   | \$95,746    | \$135,753   |
| Dewey International Studies                | \$9,721     | \$0         | \$681,881   | \$767,408   | \$1,621,372 | \$1,021,439 | \$0         | \$677,876    | \$447,963   | \$563,113   | \$315,195   |
| Earl Nance Elementary School               | \$10,332    | \$0         | \$63,016    | \$859,361   | \$0         | \$808,233   | \$0         | \$637,703    | \$2,044,704 | \$0         | \$2,310,716 |
| Food Service Warehouse                     | \$771,863   | \$0         | \$958,208   | \$1,380,395 | \$35,778    | \$1,638,949 | \$0         | \$0          | \$27,873    | \$49,234    | \$755,137   |
| Froebel Elementary School                  | \$30,836    | \$710,262   | \$2,061,194 | \$1,176,118 | \$872,826   | \$19,683    | \$0         | \$28,117     | \$0         | \$1,683,008 | \$1,900     |