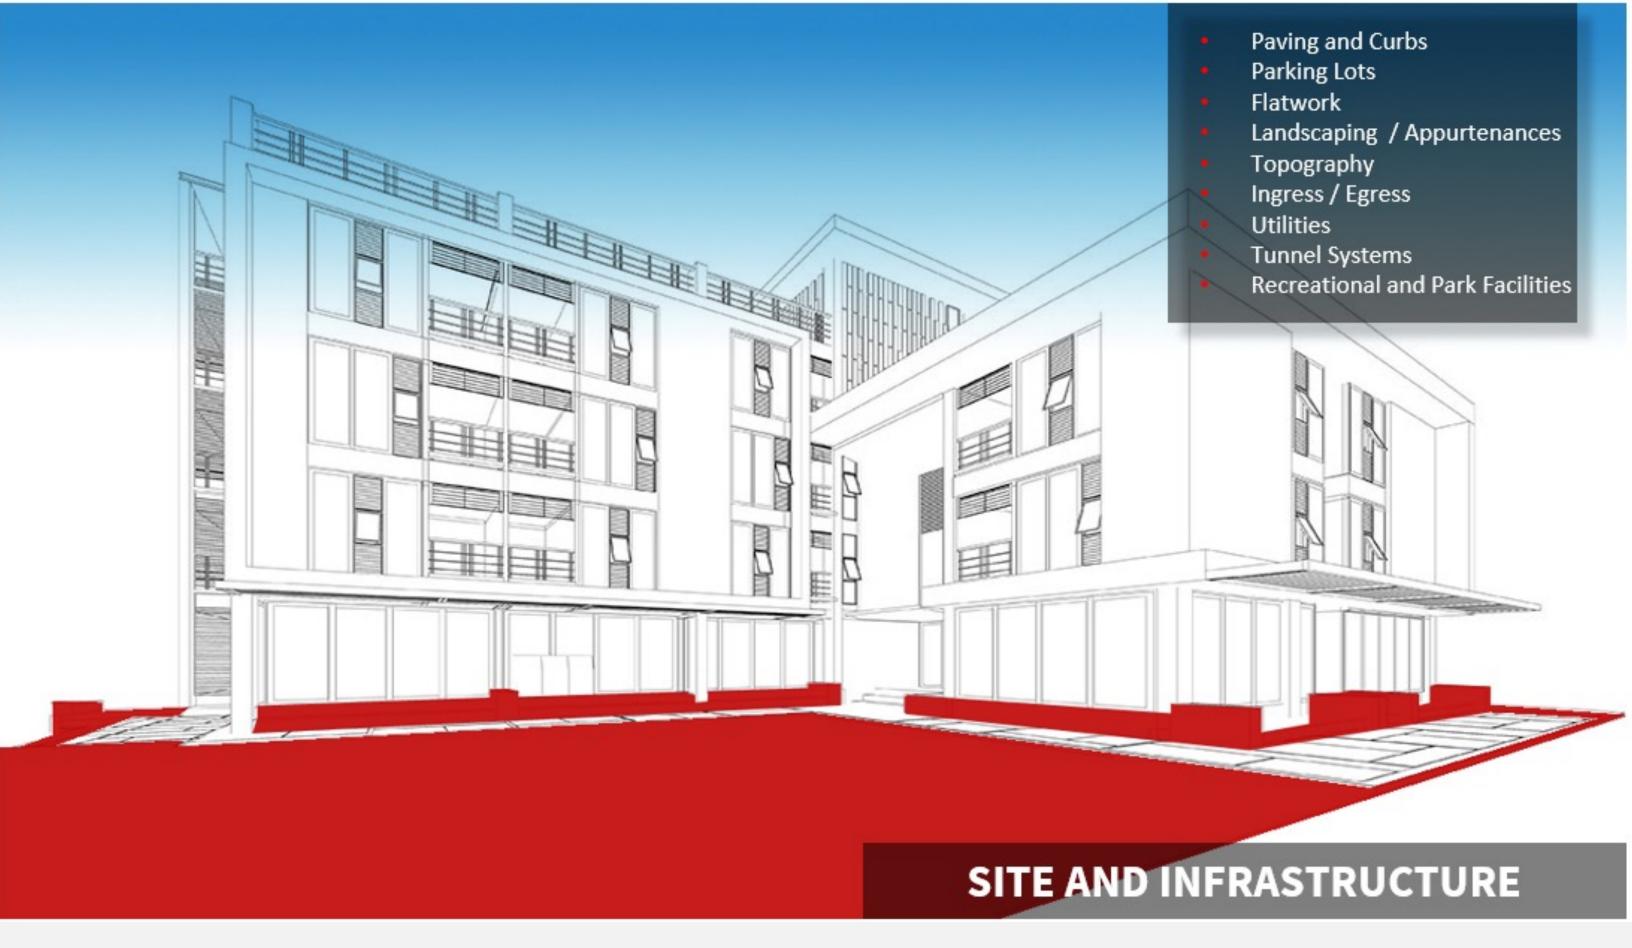

# PHYSICAL NEEDS ASSESSMEN T

**EXTERIOR AND BUILDING ENVELOPE** 

**ROOF AND ROOFTOP SYSTEMS** 

Expected Useful Life (EUL) – Industry standard life expectancies for facility assets.

**Effective Age** – The Assessors' professional opinion of an assets condition in terms of years as it relates to that asset's EUL.

Remaining Useful Life (RUL) – Difference between the EUL of an asset and its assigned effective age.

**Short term considerations** – A list of assets whose effective age has either reached or exceeded their industry accepted EULs.

Reserve Items – A list of assets whose effective age has not yet attained their industry accepted EULs and whose replacement falls sometime within the reserve term or beyond.

Current Replacement Value (CRV) – Researched value to rebuild a facility.