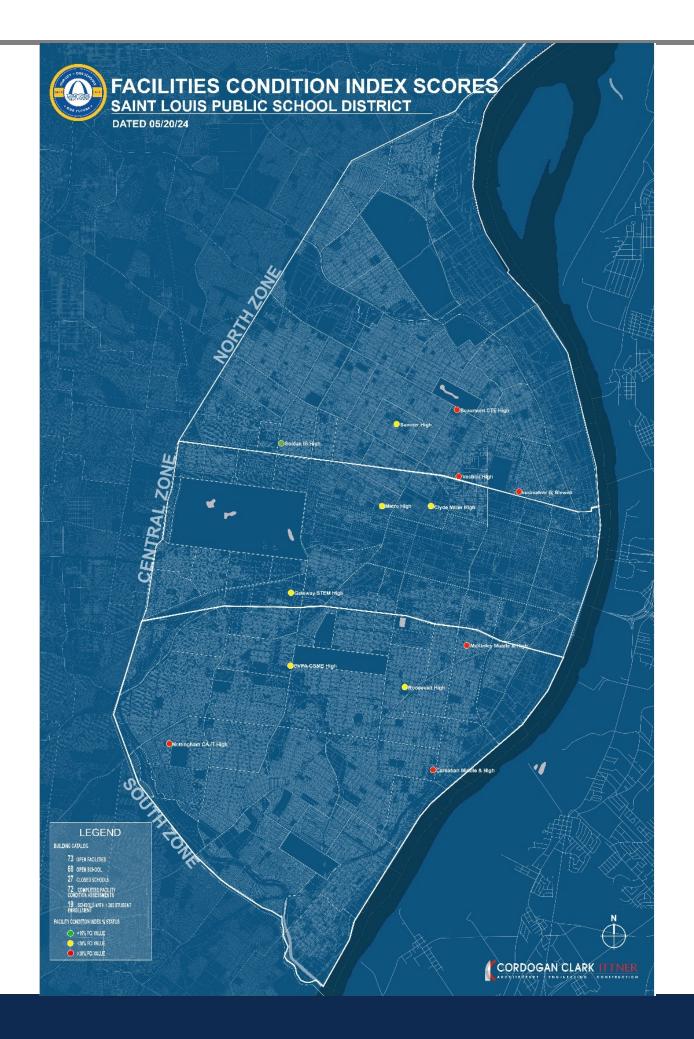

73,200      | 4.1%    | 7.2%   | 13.9%  | 32.6%   |
| Woerner Elementary School (1931)                    | \$400   | 62,623   | \$25,049,200      | 0.3%    | 7.1%   | 13.9%  | 38.3%   |
| Woodward Elementary School (1922)                   | \$400   | 61,510   | \$24,604,000      | 0.0%    | 3.2%   | 3.5%   | 15.4%   |
| Wyman 2 (1901)                                      | \$400   | 58,224   | \$23,289,600      | 7.4%    | 18.0%  | 19.3%  | 21.6%   |
| Yeatman-Liddell Middle School (1966)                | \$400   | 77,030   | \$30,812,000      | 0.0%    | 24.6%  | 28.8%  | 34.3%   |



# ECC & ELEMENTARY SCHOOLS

**TOTAL SCHOOLS=41** 





## DISTRICT FCI SCORE LOCATIONS: MIDDLE SCHOOLS

**TOTAL SCHOOLS= 13** 





## DISTRICT FCI SCORE LOCATIONS: HIGH SCHOOLS

**TOTAL SCHOOLS= 13** 





# REPLACEMEN T RESERVE SCHEDULE





| Location                                   | 2024        | 2025        | 2026        | 2027        | 2028        | 2029        | 2030        | 2031         | 2032        | 2033        | 2034        |
|--------------------------------------------|-------------|-------------|-------------|-------------|-------------|-------------|-------------|--------------|-------------|-------------|-------------|
| Academy of Entrepreneurship Studies        |             |             |             |             |             |             |             |              |             |             |             |
| Middle @ L'Ov                              | \$17,768    | \$1,737,782 | \$64,932    | \$706,763   | \$166,571   | \$1,425,505 | \$76,708    | \$658,481