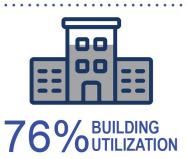

## THE NUMBERS

Number of assessors: 20+

How many schools: 68

How many facilities: 72

How many square feet: 6,542,885