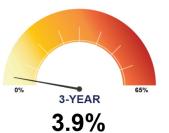

### Facility Condition Index (FCI)

One of the major goals of the FCA is to calculate each building's Facility Condition Index (FCI), which provides a theoretical objective indication of a building's overall condition. By definition, the FCI is defined as the ratio of the cost of current needs divided by current replacement value (CRV) of the facility. The chart below presents the industry standard ranges and cut-off points.

## FACILITY CONDITION INDEX

**SUMMARY** 

- Facility Condition Index = building needs/building replacement cost
- Higher Number indicates greater need

| Facility (year built)                                    | Cost/SF | Total SF | Replacement Value | Current | 3-Year | 5-Year | 10-Year |
|----------------------------------------------------------|---------|----------|-------------------|---------|--------|--------|---------|
|                                                          |         |          |                   |         |        |        |         |
| Academy of Entrepreneurship Studies Middle @ L'Ov (1948) | \$400   | 83,803   | \$33,521,200      | 0.1%    | 7.5%   | 12.3%  | 26.8%   |
| Adams Elementary School (1878)                           | \$400   | 63,201   | \$25,280,400      | 1.9%    | 9.1%   | 19.7%  | 39.9%   |
| Adult Education & Literacy Center (1958)                 | \$400   | 12,436   | \$4,974,400       | 0.0%    | 10.6%  | 12.0%  | 26.4%   |
| Ames Visual/Performing Arts (1956)                       | \$400   | 93,712   | \$37,484,800      | 0.0%    | 0.4%   | 2.6%   | 30.1%   |
| Ashland Elementary School (1910)                         | \$650   | 74,146   | \$48,194,900      | 0.6%    | 3.1%   | 15.4%  | 18.1%   |
| Beaumont Cte High School (1923)                          | \$400   | 274,599  | \$109,839,600     | 6.6%    | 18.9%  | 23.3%  | 41.5%   |
| Betty Wheeler Classical Junion Academy (1928)            | \$400   | 53,151   | \$21,260,400      | 0.4%    | 8.1%   | 11.7%  | 25.0%   |
| Bryan Hill Elementary School (1906)                      | \$400   | 63,991   | \$25,596,400      | 0.2%    | 11.6%  | 19.3%  | 28.7%   |
| Buder Elementary School (1921)                           | \$400   | 64,973   | \$22,376,400      | 0.1%    | 3.7%   | 5.8%   | 39.3%   |
| Buildings and Grounds (1930)                             | \$400   | 188,280  | \$75,312,000      | 0.9%    | 18.6%  | 21.5%  | 22.9%   |
| Busch Middle School of Character & Athletics (1953)      | \$400   | 52,112   | \$20,844,800      | 0.1%    | 14.3%  | 17.5%  | 26.5%   |
| Carnahan School Of The Future (2003)                     | \$400   | 73,500   | \$29,400,000      | 0.0%    | 4.8%   | 14.9%  | 38.3%   |
| Carr Lane VPA Middle School (1959)                       | \$400   | 114,191  | \$45,676,400      | 0.1%    | 5.0%   | 6.7%   | 21.5%   |
| Central Visual/Performing Arts High School (1935)        | \$400   | 542,708  | \$217,083,200     | 1.2%    | 7.5%   | 11.7%  | 19.1%   |
| Clyde C. Miller - Green House (2008)                     | \$400   | 1,800    | \$720,000         | 0.0%    | 2.6%   | 5.2%   | 11.5%   |
| Clyde C. Miller - Main Building (2003)                   | \$400   | 141,000  | \$56,400,000      | 0.3%    | 13.0%  | 19.6%  | 26.0%   |
| Columbia Elementary Community Ed. Center (1931)          | \$400   | 59,663   | \$23,865,200      | 0.9%    | 16.4%  | 21.9%  | 30.3%   |
| Compton-Drew LLC Middle (1996)                           | \$400   | 91,025   | \$36,410,000      | 0.0%    | 3.2%   | 22.7%  | 24.6%   |
| Dewev International Studies (1918)                       | \$400   | 59.392   | \$23.756.800      | 0.0%    | 6.1%   | 17.3%  | 25.7%   |