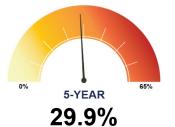

## FACILITY CONDITION INDEX

**SUMMARY** 

- Facility Condition Index = building needs/building replacement cost
- Higher Number indicates greater need

| Facility (year built)                                    | Cost/SF | Total SF | Replacement Value | Current | 3-Year | 5-Year | 10-Year |
|----------------------------------------------------------|---------|----------|-------------------|---------|--------|--------|---------|
|                                                          |         |          |                   |         |        |        |         |
| Academy of Entrepreneurship Studies Middle @ L'Ov (1948) | \$400   | 83,803   | \$33,521,200      | 0.1%    | 7.5%   | 12.3%  | 26.8%   |
| Adams Elementary School (1878)                           | \$400   | 63,201   | \$25,280,400      | 1.9%    | 9.1%   | 19.7%  | 39.9%   |
| Adult Education & Literacy Center (1958)                 | \$400   | 12,436   | \$4,974,400       | 0.0%    | 10.6%  | 12.0%  | 26.4%   |
| Ames Visual/Performing Arts (1956)                       | \$400   | 93,712   | \$37,484,800      | 0.0%    | 0.4%   | 2.6%   | 30.1%   |
| Ashland Elementary School (1910)                         | \$650   | 74,146   | \$48,194,900      | 0.6%    | 3.1%   | 15.4%  | 18.1%   |
| Beaumont Cte High School (1923)                          | \$400   | 274,599  | \$109,839,600     | 6.6%    | 18.9%  | 23.3%  | 41.5%   |
| Betty Wheeler Classical Junion Academy (1928)            | \$400   | 53,151   | \$21,260,400      | 0.4%    | 8.1%   | 11.7%  | 25.0%   |
| Bryan Hill Elementary School (1906)                      | \$400   | 63,991   | \$25,596,400      | 0.2%    | 11.6%  | 19.3%  | 28.7%   |
| Buder Elementary School (1921)                           | \$400   | 64,973   | \$22,376,400      | 0.1%    | 3.7%   | 5.8%   | 39.3%   |
| Buildings and Grounds (1930)                             | \$400   | 188,280  | \$75,312,000      | 0.9%    | 18.6%  | 21.5%  | 22.9%   |
| Busch Middle School of Character & Athletics (1953)      | \$400   | 52,112   | \$20,844,800      | 0.1%    | 14.3%  | 17.5%  | 26.5%   |
| Carnahan School Of The Future (2003)                     | \$400   | 73,500   | \$29,400,000      | 0.0%    | 4.8%   | 14.9%  | 38.3%   |
| Carr Lane VPA Middle School (1959)                       | \$400   | 114,191  | \$45,676,400      | 0.1%    | 5.0%   | 6.7%   | 21.5%   |
| Central Visual/Performing Arts High School (1935)        | \$400   | 542,708  | \$217,083,200     | 1.2%    | 7.5%   | 11.7%  | 19.1%   |
| Clyde C. Miller - Green House (2008)                     | \$400   | 1,800    | \$720,000         | 0.0%    | 2.6%   | 5.2%   | 11.5%   |
| Clyde C. Miller - Main Building (2003)                   | \$400   | 141,000  | \$56,400,000      | 0.3%    | 13.0%  | 19.6%  | 26.0%   |
| Columbia Elementary Community Ed. Center (1931)          | \$400   | 59,663   | \$23,865,200      | 0.9%    | 16.4%  | 21.9%  | 30.3%   |
| Compton-Drew LLC Middle (1996)                           | \$400   | 91,025   | \$36,410,000      | 0.0%    | 3.2%   | 22.7%  | 24.6%   |
| Dewev International Studies (1918)                       | \$400   | 59.392   | \$23.756.800      | 0.0%    | 6.1%   | 17.3%  | 25.7%   |