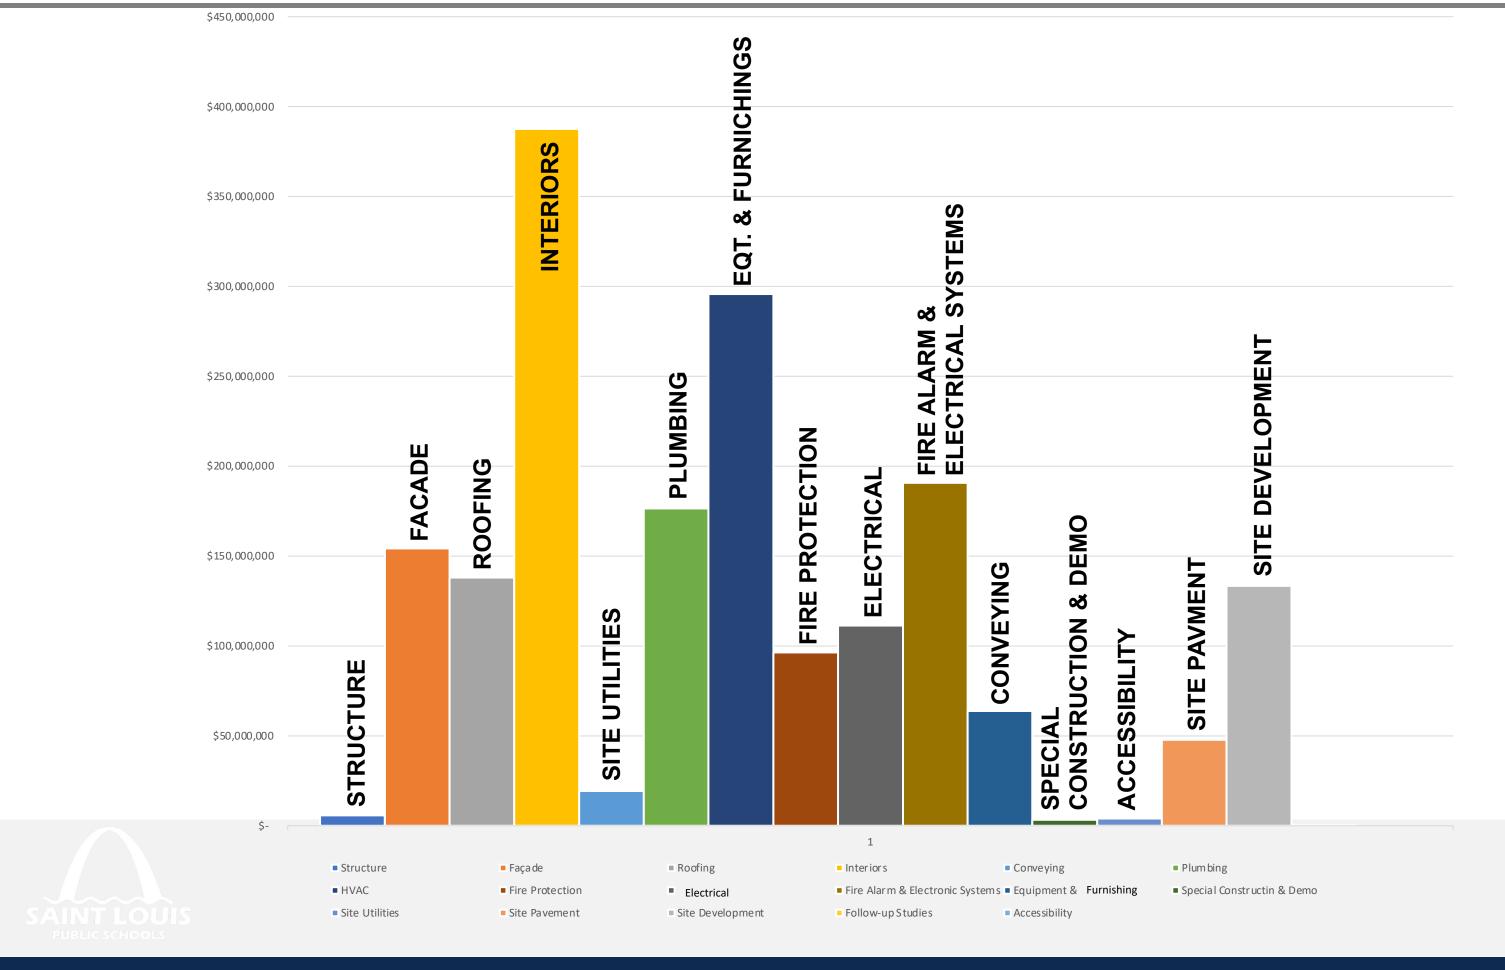

| \$771.863                                                           | \$0                                                         | \$958 208                                  | \$1 380 305                                                                                    | \$35,778                                                   | \$1,638,040                                                                                          | 0.2                                                                                | \$0.                                                                             | \$27.873                                                 | \$49.234                                  | \$755 137                                               |







| SCHOOL NAME                                  | ADDRESS                                           | GRADES        | ORIGINAL<br>BUILT | GROSS<br>SQFT | BUILDING<br>STUDENT<br>CAPACITY2 | BUILDING<br>UTILIZATION | FCI SCORE %<br>CURRENT | FCI SCORE %<br>10-YEAR | EST RESERVE<br>COST 2034<br>(10-YEARS) |
|----------------------------------------------|---------------------------------------------------|---------------|-------------------|---------------|----------------------------------|-------------------------|------------------------|------------------------|----------------------------------------|
| Buder Elem.                                  | 5319 Lansdowne Avenue St. Louis, MO 63109-2311    | Grades: PK-05 | 1920              | 64,973 sf     | 410