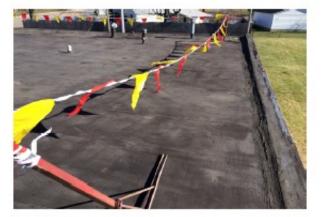

### B3011 - Roof, Built-Up, Bitumen

Excellent
RUL 20 to 19 (>95% of EUL)

 New (or indistinguishable from new)

No anticipated maintenance required.

Good RUL 18 to 13 (>66% EUL left)

 Aside from age there is little directly observable that will show degradation of the Asset from "Excellent" down to "Good" condition

Periodic inspection of flashing, parapets, curbs, and drainage components is recommended as part of routine maintenance.

Fair RUL 12 to 3

- Isolated instances of bubbles/blisters, soft areas, fish mouth openings at seams
- No significant or systemic leaks observed/reported
- No systemic instances of bubbles/blisters, soft areas, fish mouth openings at seams

Isolated repairs may be required.

Poor RUL 2 to 1

- Significant or systemic alligator cracking
- Systemic instances of bubbles/blisters, soft areas, fish mouth openings at seams
- Significant or systemic leaks observed/reported

Anticipate replacement.
Replace roofing system only
after substrate has been verified
as acceptable.

#### Failed RUL 0

 Asset needs repairs, but (Repair \$) ≥ (Replacement \$)

Replace roofing system. roofing system only after substrate has been verified as acceptable. Anticipate replacement of at least some substrate.