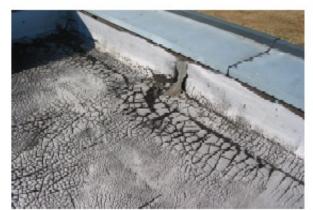

### B3011 - Roof, Built-Up, Bitumen

Excellent
RUL 20 to 19 (>95% of EUL)

 New (or indistinguishable from new)

No anticipated maintenance required.

Good RUL 18 to 13 (>66% EUL left)

 Aside from age there is little directly observable that will show degradation of the Asset from "Excellent" down to "Good" condition

Periodic inspection of flashing, parapets, curbs, and drainage components is recommended as part of routine maintenance.

Fair RUL 12 to 3

- Isolated instances of bubbles/blisters, soft areas, fish mouth openings at seams
- No significant or systemic leaks observed/reported
- No systemic instances of bubbles/blisters, soft areas, fish mouth openings at seams

Isolated repairs may be required.

Poor RUL 2 to 1

- Significant or systemic alligator cracking
- Systemic instances of bubbles/blisters, soft areas, fish mouth openings at seams
- Significant or systemic leaks observed/reported

Anticipate replacement.
Replace roofing system only
after substrate has been verified
as acceptable.

#### Failed RUL 0

 Asset needs repairs, but (Repair \$) ≥ (Replacement \$)

Replace roofing system. roofing system only after substrate has been verified as acceptable. Anticipate replacement of at least some substrate.