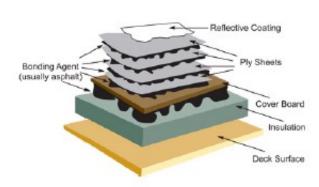

### B3011 - Roof, Built-Up, Bitumen

Excellent
RUL 20 to 19 (>95% of EUL)

 New (or indistinguishable from new)

No anticipated maintenance required.

Good RUL 18 to 13 (>66% EUL left)

 Aside from age there is little directly observable that will show degradation of the Asset from "Excellent" down to "Good" condition

Periodic inspection of flashing, parapets, curbs, and drainage components is recommended as part of routine maintenance.

Fair RUL 12 to 3

- Isolated instances of bubbles/blisters, soft areas, fish mouth openings at seams
- No significant or systemic leaks observed/reported
- No systemic instances of bubbles/blisters, soft areas, fish mouth openings at seams

Isolated repairs may be required.

Poor RUL 2 to 1

- Significant or systemic alligator cracking
- Systemic instances of bubbles/blisters, soft areas, fish mouth openings at seams
- Significant or systemic leaks observed/reported

Anticipate replacement.
Replace roofing system only
after substrate has been verified
as acceptable.

#### Failed RUL 0

 Asset needs repairs, but (Repair \$) ≥ (Replacement \$)

Replace roofing system. roofing system only after substrate has been verified as acceptable. Anticipate replacement of at least some substrate.