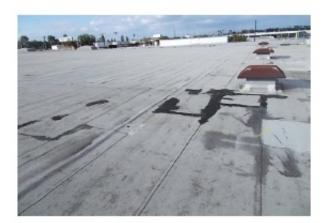

### B3011 - Roof, Built-Up, Bitumen

Excellent
RUL 20 to 19 (>95% of EUL)

 New (or indistinguishable from new)

No anticipated maintenance required.

Good RUL 18 to 13 (>66% EUL left)

 Aside from age there is little directly observable that will show degradation of the Asset from "Excellent" down to "Good" condition

Periodic inspection of flashing, parapets, curbs, and drainage components is recommended as part of routine maintenance.

Fair RUL 12 to 3

- Isolated instances of bubbles/blisters, soft areas, fish mouth openings at seams
- No significant or systemic leaks observed/reported
- No systemic instances of bubbles/blisters, soft areas, fish mouth openings at seams

Isolated repairs may be required.

Poor RUL 2 to 1

- Significant or systemic alligator cracking
- Systemic instances of bubbles/blisters, soft areas, fish mouth openings at seams
- Significant or systemic leaks observed/reported

Anticipate replacement.
Replace roofing system only
after substrate has been verified
as acceptable.

#### Failed RUL 0

 Asset needs repairs, but (Repair \$) ≥ (Replacement \$)

Replace roofing system. roofing system only after substrate has been verified as acceptable. Anticipate replacement of at least some substrate.