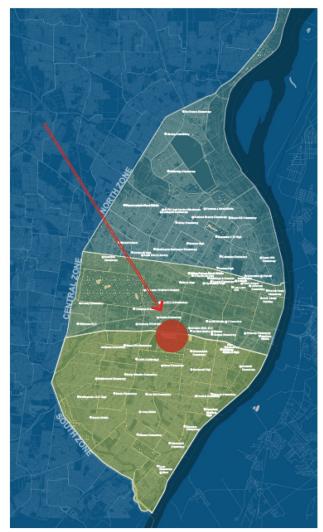

## THE NUMBERS

Number of assessors: 20+

How many schools: 68

How many facilities: 72

How many square feet: 6,542,885