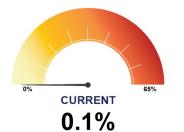

### Facility Condition Index (FCI)

One of the major goals of the FCA is to calculate each building's Facility Condition Index (FCI), which provides a theoretical objective indication of a building's overall condition. By definition, the FCI is defined as the ratio of the cost of current needs divided by current replacement value (CRV) of the facility. The chart below presents the industry standard ranges and cut-off points.

## FACILITY CONDITION INDEX

**SUMMARY** 

- Facility Condition Index = building needs/building replacement cost
- Higher Number indicates greater need

| Facility (year built)                                    | Cost/SF | Total SF | Replacement Value | Current | 3-Year | 5-Year | 10-Year |
|----------------------------------------------------------|---------|----------|-------------------|---------|--------|--------|---------|
|                                                          |         |          |                   |         |        |        |         |
| Academy of Entrepreneurship Studies Middle @ L'Ov (1948) | \$400   | 83,803   | \$33,521,200      | 0.1%    | 7.5%   | 12.3%  | 26.8%   |
| Adams Elementary School (1878)                           | \$400   | 63,201   | \$25,280,400      | 1.9%    | 9.1%   | 19.7%  | 39.9%   |
| Adult Education & Literacy Center (1958)                 | \$400   | 12,436   | \$4,974,400       | 0.0%    | 10.6%  | 12.0%  | 26.4%   |
| Ames Visual/Performing Arts (1956)                       | \$400   | 93,712   | \$37,484,800      | 0.0%    | 0.4%   | 2.6%   | 30.1%   |
| Ashland Elementary School (1910)                         | \$650   | 74,146   | \$48,194,900      | 0.6%    | 3.1%   | 15.4%  | 18.1%   |
| Beaumont Cte High School (1923)                          | \$400   | 274,599  | \$109,839,600     | 6.6%    | 18.9%  | 23.3%  | 41.5%   |
| Betty Wheeler Classical Junion Academy (1928)            | \$400   | 53,151   | \$21,260,400      | 0.4%    | 8.1%   | 11.7%  | 25.0%   |
| Bryan Hill Elementary School (1906)                      | \$400   | 63,991   | \$25,596,400      | 0.2%    | 11.6%  | 19.3%  | 28.7%   |
| Buder Elementary School (1921)                           | \$400   | 64,973   | \$22,376,400      | 0.1%    | 3.7%   | 5.8%   | 39.3%   |
| Buildings and Grounds (1930)                             | \$400   | 188,280  | \$75,312,000      | 0.9%    | 18.6%  | 21.5%  | 22.9%   |
| Busch Middle School of Character & Athletics (1953)      | \$400   | 52,112   | \$20,844,800      | 0.1%    | 14.3%  | 17.5%  | 26.5%   |
| Carnahan School Of The Future (2003)                     | \$400   | 73,500   | \$29,400,000      | 0.0%    | 4.8%   | 14.9%  | 38.3%   |
| Carr Lane VPA Middle School (1959)                       | \$400   | 114,191  | \$45,676,400      | 0.1%    | 5.0%   | 6.7%   | 21.5%   |
| Central Visual/Performing Arts High School (1935)        | \$400   | 542,708  | \$217,083,200     | 1.2%    | 7.5%   | 11.7%  | 19.1%   |
| Clyde C. Miller - Green House (2008)                     | \$400   | 1,800    | \$720,000         | 0.0%    | 2.6%   | 5.2%   | 11.5%   |
| Clyde C. Miller - Main Building (2003)                   | \$400   | 141,000  | \$56,400,000      | 0.3%    | 13.0%  | 19.6%  | 26.0%   |
| Columbia Elementary Community Ed. Center (1931)          | \$400   | 59,663   | \$23,865,200      | 0.9%    | 16.4%  | 21.9%  | 30.3%   |
| Compton-Drew LLC Middle (1996)                           | \$400   | 91,025   | \$36,410,000      | 0.0%    | 3.2%   | 22.7%  | 24.6%   |
| Dewev International Studies (1918)                       | \$400   | 59.392   | \$23.756.800      | 0.0%    | 6.1%   | 17.3%  | 25.7%   |