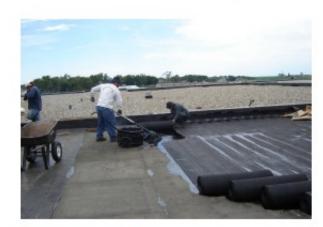

### B3011 - Roof, Built-Up, Bitumen

Excellent
RUL 20 to 19 (>95% of EUL)

 New (or indistinguishable from new)

No anticipated maintenance required.

Good RUL 18 to 13 (>66% EUL left)

 Aside from age there is little directly observable that will show degradation of the Asset from "Excellent" down to "Good" condition

Periodic inspection of flashing, parapets, curbs, and drainage components is recommended as part of routine maintenance.

Fair RUL 12 to 3

- Isolated instances of bubbles/blisters, soft areas, fish mouth openings at seams
- No significant or systemic leaks observed/reported
- No systemic instances of bubbles/blisters, soft areas, fish mouth openings at seams

Isolated repairs may be required.

Poor RUL 2 to 1

- Significant or systemic alligator cracking
- Systemic instances of bubbles/blisters, soft areas, fish mouth openings at seams
- Significant or systemic leaks observed/reported

Anticipate replacement.
Replace roofing system only
after substrate has been verified
as acceptable.

#### Failed RUL 0

 Asset needs repairs, but (Repair \$) ≥ (Replacement \$)

Replace roofing system. roofing system only after substrate has been verified as acceptable. Anticipate replacement of at least some substrate.