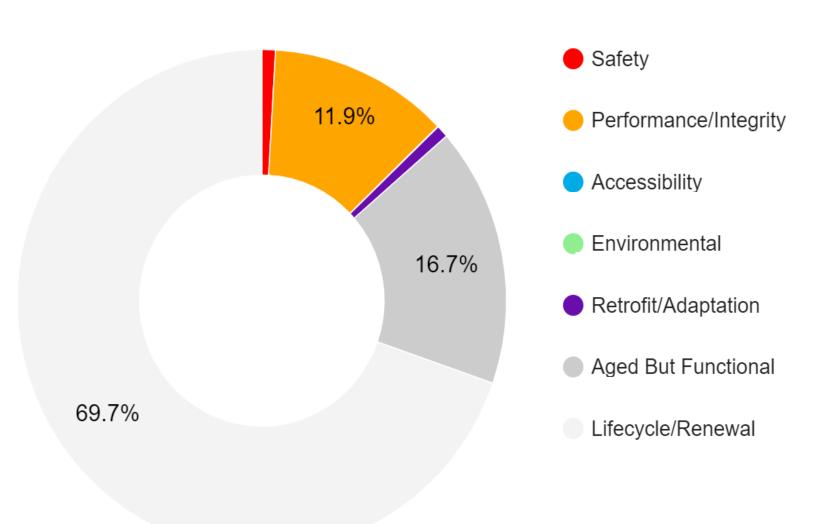

| Plan Type Descriptions |                                                                                                                                                         |
|------------------------|---------------------------------------------------------------------------------------------------------------------------------------------------------|
| Safety                 | An observed or reported unsafe condition that if left unaddressed could result in injury; a system or component that presents potential liability risk. |
| Performance/Integrity  | Component or system has failed, is almost failing, performs unreliably, does not perform as intended, and/or poses risk to overall system stability.    |
| Accessibility          | Does not meet ADA, UFAS, and/or other handicap accessibility requirements.                                                                              |
| Environmental          | Improvements to air or water quality, including removal of hazardous materials from the building or site.                                               |
| Retrofit/Adaptation    | Components, systems, or spaces recommended for upgrades in in order to meet current standards, facility usage, or client/occupant needs.                |
| Lifecycle/Renewal      | Any component or system that is not currently deficient or problematic but for which future replacement or repair is anticipated and budgeted.          |

COST BY TYPE