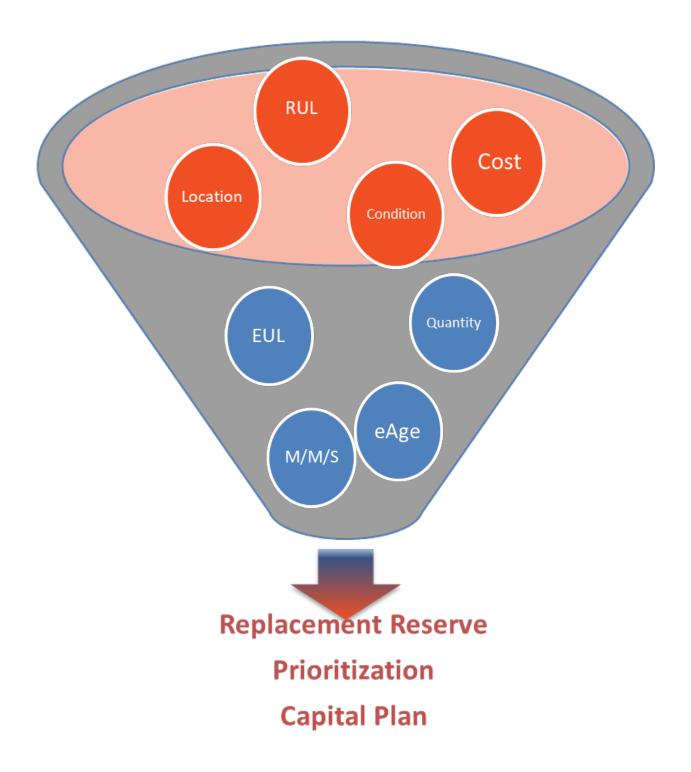

# REPLACEMEN T RESERVE SCHEDULE

| Location                                   | 2024        | 2025        | 2026        | 2027        | 2028        | 2029        | 2030        | 2031         | 2032        | 2033        | 2034        |
|--------------------------------------------|-------------|-------------|-------------|-------------|-------------|-------------|-------------|--------------|-------------|-------------|-------------|
| Academy of Entrepreneurship Studies        |             |             |             |             |             |             |             |              |             |             |             |
| Middle @ L'Ov                              | \$17,768    | \$1,737,782 | \$64,932    | \$706,763   | \$166,571   | \$1,425,505 | \$76,708    | \$658,481    | \$388,691   | \$12,072    | \$3,719,863 |
| Adams Elementary School                    | \$489,250   | \$43,808    | \$983,059   | \$789,257   | \$1,710,329 | \$972,331   | \$370,594   | \$1,987,235  | \$1,010,970 | \$467,486   | \$1,263,441 |
| Adult Education & Literacy Center          | \$2,215     | \$348,018   | \$146,521   | \$28,390    | \$50,629    | \$20,857    | \$8,695     | \$210,466    | \$116,625   | \$13,019    | \$366,407   |
| Ames Visual/Performing Arts                | \$11,073    | \$9,230     | \$48,132    | \$76,610    | \$295,898   | \$529,415   | \$2,043,378 | \$2,005,408  | \$2,611,939 | \$613,720   | \$3,019,693 |
| Ashland Elementary School                  | \$265,544   | \$225,139   | \$387,055   | \$611,362   | \$1,401,705 | \$4,519,125 | \$459,399   | \$303,331    | \$136,467   | \$401,778   | \$10,156    |
| Beaumont Cte High School                   | \$7,270,126 | \$9,049,688 | \$3,001,180 | \$1,477,088 | \$463,152   | \$4,370,499 | \$230,607   | \$10,689,924 | \$5,294,577 | \$373,278   | \$3,349,759 |
| Betty Wheeler Classical Junion Academy     | \$79,117    | \$310,241   | \$1,063,460 | \$265,797   | \$280,487   | \$496,916   | \$64,149    | \$217,909    | \$616,645   | \$0         | \$1,923,040 |
| Bryan Hill Elementary School               | \$44,934    | \$141,207   | \$1,770,816 | \$1,003,870 | \$1,247,850 | \$737,012   | \$149,358   | \$1,613,849  | \$559,921   | \$60,359    | \$5,699     |
| Buder Elementary School                    | \$12,875    | \$0         | \$667,628   | \$140,359   | \$33,280    | \$436,228   | \$695,589   | \$922,946    | \$1,233,113 | \$615,169   | \$4,046,743 |
| Buildings and Grounds                      | \$684,113   | \$4,754,845 | \$117,040   | \$8,479,892 | \$1,521,180 | \$652,611   | \$645,158   | \$0          | \$99,547    | \$70,300    | \$235,035   |
| Busch Middle School of Character &         |             |             |             |             |             |             |             |              |             |             |             |
| Athletics                                  | \$14,098    | \$681,649   | \$1,709,260 | \$578,484   | \$466,298   | \$204,374   | \$380,062   | \$804,358    | \$30,358    | \$335,311   | \$323,528   |
| Carnahan School Of The Future              | \$4,635     | \$423,220   | \$527,580   | \$444,388   | \$2,206,503 | \$765,696   | \$73,482    | \$0          | \$4,452,501 | \$1,061,133 | \$1,298,266 |
| Carr Lane VPA Middle School                | \$65,984    | \$1,021,233 | \$870,284   | \$333,019   | \$682,823   | \$84,041    | \$2,442,106 | \$1,687,344  | \$460,683   | \$1,301,859 | \$881,382   |
| Central Visual/Performing Arts High School | \$2,635,319 | \$2,194,477 | \$2,865,623 | \$8,551,142 | \$7,681,513 | \$1,524,599 | \$6,458,815 | \$445,451    | \$1,805,325 | \$7,181,586 | \$45,791    |
| Clyde C. Miller - Green House              | \$0         | \$0         | \$0         | \$18,769    | \$8,911     | \$9,751     | \$20,868    | \$0          | \$24,776    | \$0         | \$0         |
| Clyde C. Miller - Main Building            | \$167,375   | \$5,851,187 | \$475,679   | \$831,901   | \$1,852,803 | \$1,851,598 | \$133,514   | \$1,386,014  | \$764,192   | \$1,310,712 | \$62,558    |
| Columbia Elementary Community Ed.          |             |             |             |             |             |             |             |              |             |             |             |
| Center                                     | \$215,334   | \$1,039,457 | \$2,666,351 | \$2,997     | \$43,035    | \$1,255,316 | \$693,346   | \$667,474    | \$91,805    | \$57,282    | \$498,184   |
| Compton-Drew LLC Middle                    | \$655       | \$0         | \$634,582   | \$536,761   | \$7,059,549 | \$39,890    | \$0         | \$6,616      | \$460,130   | \$95,746    | \$135,753   |
| Dewey International Studies                | \$9,721     | \$0         | \$681,881   | \$767,408   | \$1,621,372 | \$1,021,439 | \$0         | \$677,876    | \$447,963   | \$563,113   | \$315,195   |
| Earl Nance Elementary School               | \$10,332    | \$0         | \$63,016    | \$859,361   | \$0         | \$808,233   | \$0         | \$637,703    | \$2,044,704 | \$0         | \$2,310,716 |
| Food Service Warehouse                     | \$771,863   | \$0         | \$958,208   | \$1,380,395 | \$35,778    | \$1,638,949 | \$0         | \$0          | \$27,873    | \$49,234    | \$755,137   |
| Froebel Elementary School                  | \$30,836    | \$710,262   | \$2,061,194 | \$1,176,118 | \$872,826   | \$19,683    | \$0         | \$28,117     | \$0         | \$1,683,008 | \$1,900     |