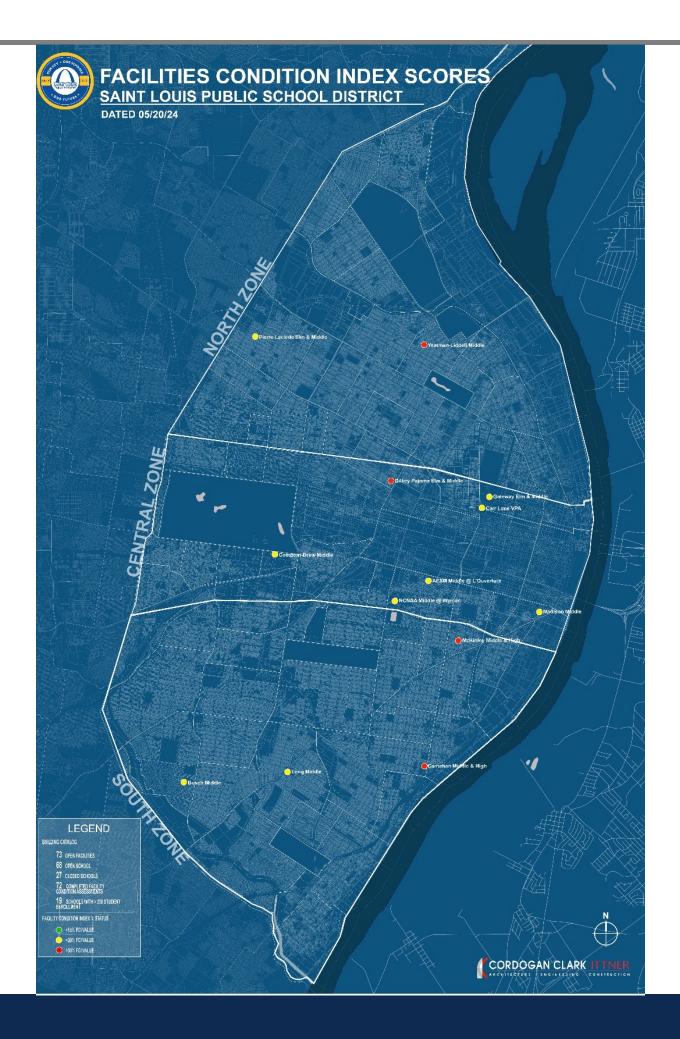

son Early Childhood Center @ Govan Roe (1919) | \$400   | 52,683   | \$21,073,200      | 4.1%    | 7.2%   | 13.9%  | 32.6%   |
| Woerner Elementary School (1931)                    | \$400   | 62,623   | \$25,049,200      | 0.3%    | 7.1%   | 13.9%  | 38.3%   |
| Woodward Elementary School (1922)                   | \$400   | 61,510   | \$24,604,000      | 0.0%    | 3.2%   | 3.5%   | 15.4%   |
| Wyman 2 (1901)                                      | \$400   | 58,224   | \$23,289,600      | 7.4%    | 18.0%  | 19.3%  | 21.6%   |
| Yeatman-Liddell Middle School (1966)                | \$400   | 77,030   | \$30,812,000      | 0.0%    | 24.6%  | 28.8%  | 34.3%   |



# ECC & ELEMENTARY SCHOOLS

**TOTAL SCHOOLS=41** 





## DISTRICT FCI SCORE LOCATIONS: MIDDLE SCHOOLS

**TOTAL SCHOOLS= 13** 





## DISTRICT FCI SCORE LOCATIONS: HIGH SCHOOLS

**TOTAL SCHOOLS= 13** 





# REPLACEMEN T RESERVE SCHEDULE





| Location                                   | 2024        | 2025        | 2026        | 2027        | 2028        | 2029        | 2030        | 2031         | 2032        | 2033        | 2034        |
|--------------------------------------------|-------------|-------------|-------------|-------------|-------------|-------------|-------------|--------------|-------------|-------------|-------------|
| Academy of Entrepreneurship Studies        |             |             |             |             |             |             |             |              |             |             |             |
| Middle @ L'Ov                              | \$17,768    | \$1,737,782 | \$64,