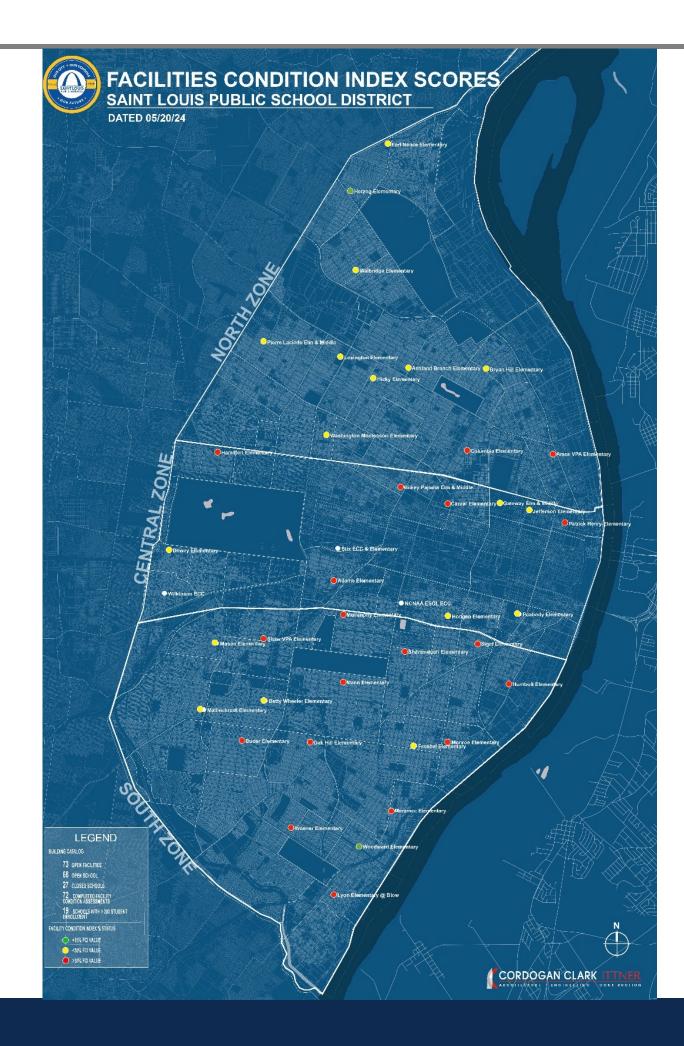

70,362   | \$28,144,800      | 1.6%    | 8.2%   | 20.7%  | 29.7%   |
| Wilkinson Early Childhood Center @ Govan Roe (1919) | \$400   | 52,683   | \$21,073,200      | 4.1%    | 7.2%   | 13.9%  | 32.6%   |
| Woerner Elementary School (1931)                    | \$400   | 62,623   | \$25,049,200      | 0.3%    | 7.1%   | 13.9%  | 38.3%   |
| Woodward Elementary School (1922)                   | \$400   | 61,510   | \$24,604,000      | 0.0%    | 3.2%   | 3.5%   | 15.4%   |
| Wyman 2 (1901)                                      | \$400   | 58,224   | \$23,289,600      | 7.4%    | 18.0%  | 19.3%  | 21.6%   |
| Yeatman-Liddell Middle School (1966)                | \$400   | 77,030   | \$30,812,000      | 0.0%    | 24.6%  | 28.8%  | 34.3%   |



# ECC & ELEMENTARY SCHOOLS

**TOTAL SCHOOLS=41** 





## DISTRICT FCI SCORE LOCATIONS: MIDDLE SCHOOLS

**TOTAL SCHOOLS= 13** 





## DISTRICT FCI SCORE LOCATIONS: HIGH SCHOOLS

**TOTAL SCHOOLS= 13** 





# REPLACEMEN T RESERVE SCHEDULE





| Location                                   | 2024        | 2025        | 2026        | 2027        | 2028        | 2029        | 2030        | 2031         | 2032        | 2033        | 2034        |
|--------------------------------------------|-------------|-------------|-------------|-------------|-------------|-------------|-------------|--------------|-------------|-------------|-------------|
| Academy of Entrepreneurship Studies        |             |             |             |             |             |             |             |              |             |             |             |
| M