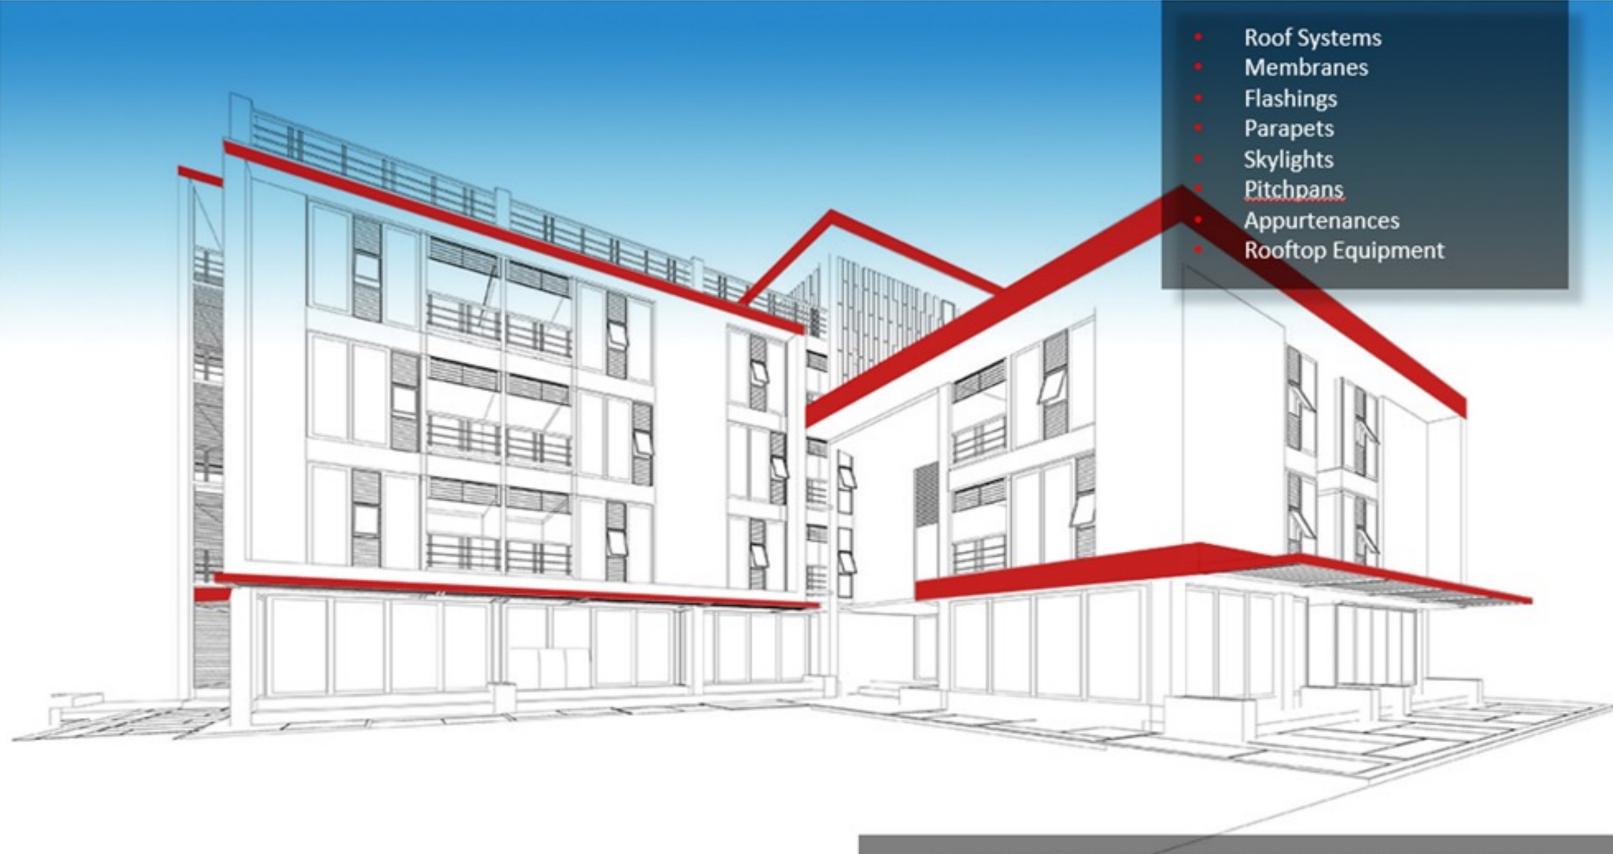

# PHYSICAL NEEDS ASSESSMEN T

**EXTERIOR AND BUILDING ENVELOPE** 

**ROOF AND ROOFTOP SYSTEMS** 

Expected Useful Life (EUL) – Industry standard life expectancies for facility assets.

**Effective Age** – The Assessors' professional opinion of an assets condition in terms of years as it relates to that asset's EUL.