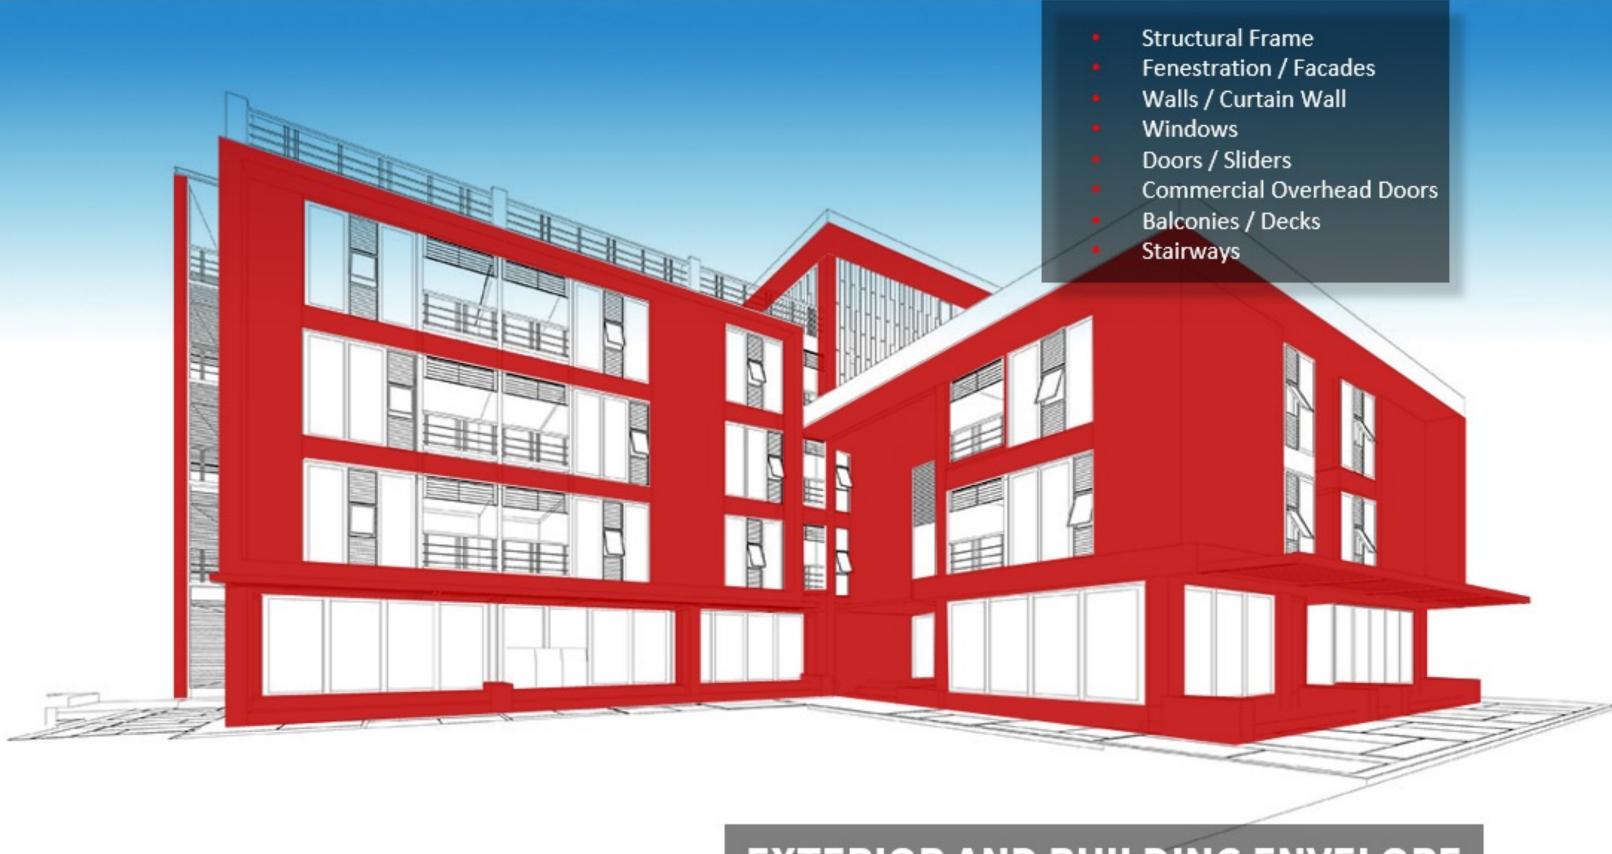

# PHYSICAL NEEDS ASSESSMEN T

**EXTERIOR AND BUILDING ENVELOPE** 

**ROOF AND ROOFTOP SYSTEMS** 

Expected Useful Life (EUL) – Industry standard life expectancies for facility assets.

**Effective Age** – The Assessors' professional opinion of an assets condition in terms of years as it relates to that asset's EUL.