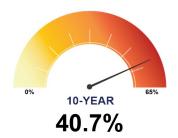

## FACILITY CONDITION INDEX

**SUMMARY** 

- Facility Condition Index = building needs/building replacement cost
- Higher Number indicates greater need

| Facility (year built)                                    | Cost/SF | Total SF | Replacement Value | Current | 3-Year | 5-Year | 10-Year |
|----------------------------------------------------------|---------|----------|-------------------|---------|--------|--------|---------|
|                                                          |         |          |                   |         |        |        |         |
| Academy of Entrepreneurship Studies Middle @ L'Ov (1948) | \$400   | 83,803   | \$33,521,200      | 0.1%    | 7.5%   | 12.3%  | 26.8%   |
| Adams Elementary School (1878)                           | \$400   | 63,201   | \$25,280,400      | 1.9%    | 9.1%   | 19.7%  | 39.9%   |
| Adult Education & Literacy Center (1958)                 | \$400   | 12,436   | \$4,974,400       | 0.0%    | 10.6%  | 12.0%  | 26.4%   |
| Ames Visual/Performing Arts (1956)                       | \$400   | 93,712   | \$37,484,800      | 0.0%    | 0.4%   | 2.6%   | 30.1%   |
| Ashland Elementary School (1910)                         | \$650   | 74,146   | \$48,194,900      | 0.6%    | 3.1%   | 15.4%  | 18.1%   |
| Beaumont Cte High School (1923)                          | \$400   | 274,599  | \$109,839,600     | 6.6%    | 18.9%  | 23.3%  | 41.5%   |
| Betty Wheeler Classical Junion Academy (1928)            | \$400   | 53,151   | \$21,260,400      | 0.4%    | 8.1%   | 11.7%  | 25.0%   |
| Bryan Hill Elementary School (1906)                      | \$400   | 63,991   | \$25,596,400      | 0.2%    | 11.6%  | 19.3%  | 28.7%   |
| Buder Elementary School (1921)                           | \$400   | 64,973   | \$22,376,400      | 0.1%    | 3.7%   | 5.8%   | 39.3%   |
| Buildings and Grounds (1930)                             | \$400   | 188,280  | \$75,312,000      | 0.9%    | 18.6%  | 21.5%  | 22.9%   |
| Busch Middle School of Character & Athletics (1953)      | \$400   | 52,112   | \$20,844,800      | 0.1%    | 14.3%  | 17.5%  | 26.5%   |
| Carnahan School Of The Future (2003)                     | \$400   | 73,500   | \$29,400,000      | 0.0%    | 4.8%   | 14.9%  | 38.3%   |
| Carr Lane VPA Middle School (1959)                       | \$400   | 114,191  | \$45,676,400      | 0.1%    | 5.0%   | 6.7%   | 21.5%   |
| Central Visual/Performing Arts High School (1935)        | \$400   | 542,708  | \$217,083,200     | 1.2%    | 7.5%   | 11.7%  | 19.1%   |
| Clyde C. Miller - Green House (2008)                     | \$400   | 1,800    | \$720,000         | 0.0%    | 2.6%   | 5.2%   | 11.5%   |
| Clyde C. Miller - Main Building (2003)                   | \$400   | 141,000  | \$56,400,000      | 0.3%    | 13.0%  | 19.6%  | 26.0%   |
| Columbia Elementary Community Ed. Center (1931)          | \$400   | 59,663   | \$23,865,200      | 0.9%    | 16.4%  | 21.9%  | 30.3%   |
| Compton-Drew LLC Middle (1996)                           | \$400   | 91,025   | \$36,410,000      | 0.0%    | 3.2%   | 22.7%  | 24.6%   |
| Dewev International Studies (1918)                       | \$400   | 59.392   | \$23.756.800      | 0.0%    | 6.1%   | 17.3%  | 25.7%   |