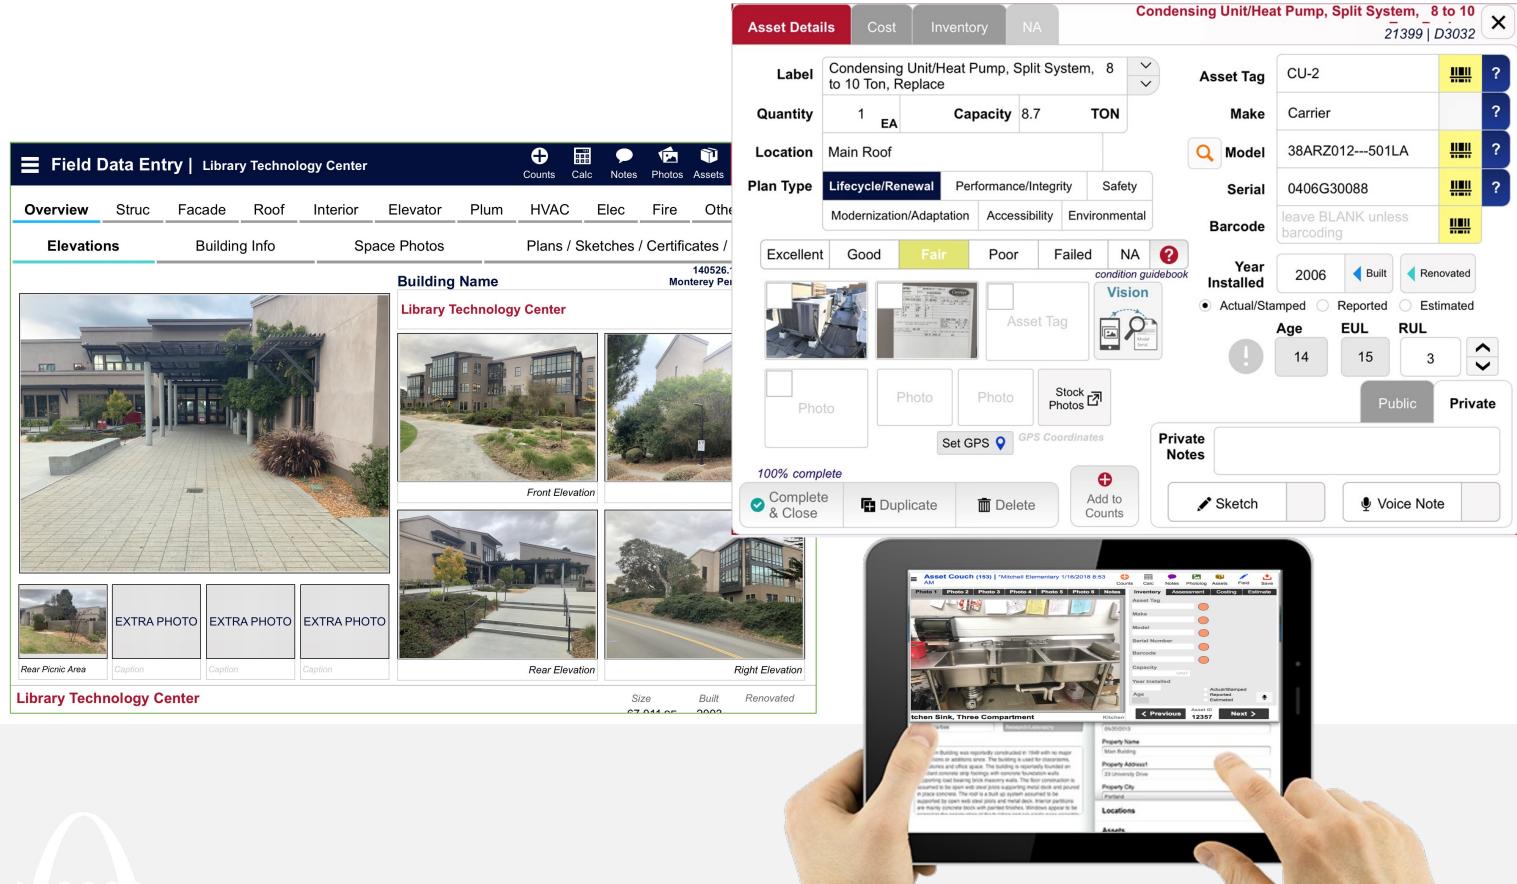

# PHYSICAL NEEDS ASSESSMEN T

**EXTERIOR AND BUILDING ENVELOPE** 

**ROOF AND ROOFTOP SYSTEMS** 

Expected Useful Life (EUL) – Industry standard life expectancies for facility assets.

**Effective Age** – The Assessors' professional opinion of an assets condition in terms of years as it relates to that asset's EUL.

Remaining Useful Life (RUL) – Difference between the EUL of an asset and its assigned effective age.

**Short term considerations** – A list of assets whose effective age has either reached or exceeded their industry accepted EULs.

Reserve Items – A list of assets whose effective age has not yet attained their industry accepted EULs and whose replacement falls sometime within the reserve term or beyond.

Current Replacement Value (CRV) – Researched value to rebuild a facility.

Facility Condition Index – A simple equation of :

(all facility needs) / CRV = FCI percentage